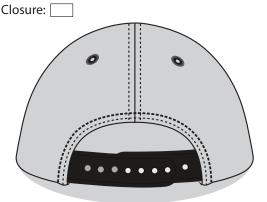

## **CLOSURE**

5 Name of the Closure:

5.1 Color of the Closure:

#### **BACK DESIGN**

If there is mesh in the back side than mention the color

- 5.2 Decoration Type of Back Design:
- 5.3 Color of the Back design:
- 5.4 Mesh Color (if):

Add the back design Here in this box with size (if available)