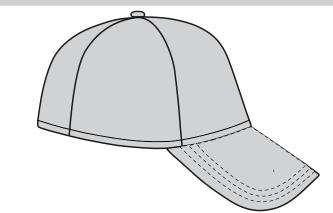

## **WEARER'S RIGHT DESIGN**

Type of decoration:

Add the right design Here in this box with size (if available)