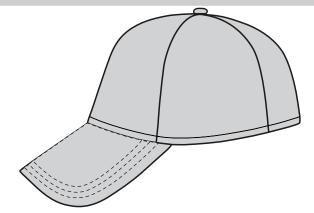

# **WEARER'S LEFT DESIGN**

Type of decoration:

Add the left design Here in this box with size (if available)